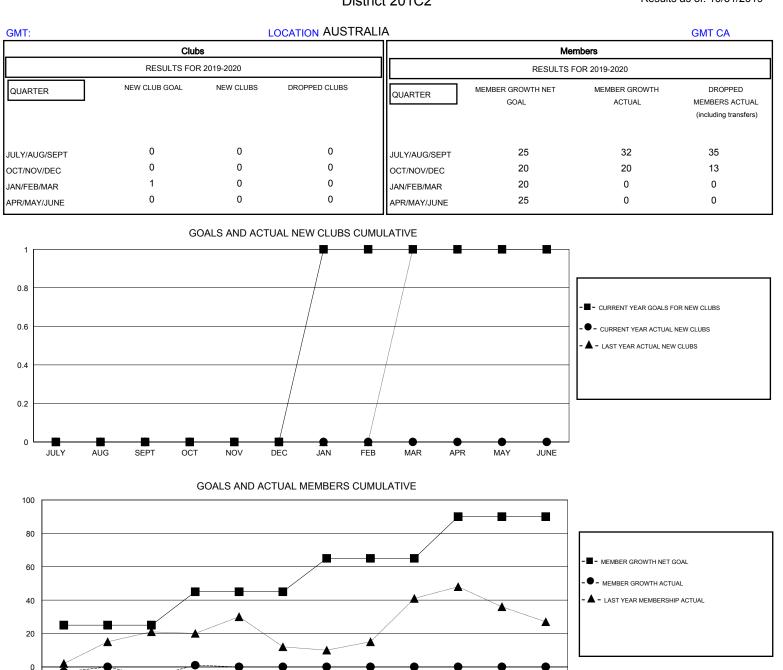

## District 201C2

Results as of: 10/31/2019

-20 JULY AUG SEPT OCT NOV DEC JAN FEB MAR APR MAY JUNE

| DROPPED CLUBS: 0 |    | 25 CLUBS OF 64 ADDED 1 OR MORE<br>NEW MEMBERS | GENDER DISTRIBUTION                |                |     |
|------------------|----|-----------------------------------------------|------------------------------------|----------------|-----|
|                  |    |                                               | MALE                               | 1,080 (70.68%) |     |
| DROPPED MEMBERS  |    |                                               | FEMALE                             | 448 (29.32%)   |     |
| DECEASED         | 7  | CLICK HERE FOR CUMULATIVE<br>MEMBERSHIP DATA  | TOTAL FAMILY UNIT MEMBERS          |                | 254 |
| CLUB CANCELLED   | 0  |                                               | FAMILY MEMBERS PAYING HALF<br>DUES |                | 129 |
| OTHER            | 41 |                                               |                                    |                | 129 |
| TOTAL            | 48 | <u> </u>                                      |                                    |                |     |
|                  |    |                                               |                                    |                |     |